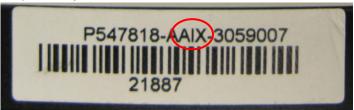

#### 1. Check S/N

Please check the serial number on backside of SSD. The S/N is like xxxxxxx-xAIX-xxxxxxx. If you find 'AIX' in the middle group of numbers, you can use this tool to update your SSD firmware. Please remember the data in the SSD may be gone after updating. So please do data backup before you start this procedure. STT does not take any responsibility for data loss.