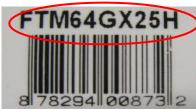

heck S/N

Please check the serial number on backside of SSD. The S/N is like xxxxxxx-xAIX-xxxxxxx. If you find 'AIX' in the middle group of numbers, you can use this tool to update your SSD firmware. Please remember the data in the SSD may be gone after updating. So please do data backup before you start this procedure. STT does not take any responsibility for data loss.



#### 2. Installation

Download the correct firmware update tool from the Super Talent website and choose the exact part number which you bought from STT. If you use a different tool, the update will not work. Make a DOS boot disk on a USB drive, floppy diskette or CD ROM, and copy 3 files to booting method. Do not put autoexec.bat or config.sys inside.

FTD64GX25H FTD28GX25H FTM32GX25H FTM64GX25H FTM28GX25H FTM56GX25H



### 3. Update

Execute the exact program which matches your SSD version. You can see the screen like below. Please read below tips and follow instruction correctly.

- 1. Boot with DOS mode like Windows 98
- 2. In prompt, type 'FWUPDATE' and press enter key.
- 3. If drive is connected well, you can see below screen.

```
Super Talent Tech FIRMWARE UPDATE UTILITY Ver 1.00

New firmware model = STT_FTM56GX25H
New firmware revision = 1571

Do you want to find target drive(s)?(y/n)

-
```

- 4. Type 'Y" and you can see the connected drives in screen.
- 5. Type the drive number which you want to update the firmware and press enter key.

www.supertalent.com 1 STT-AP-09-B03



## 4. Finish Update

When the update completes successfully, you can see the message like below. If you have any proble