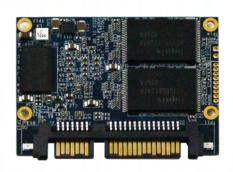

## Slim Lite SSD

Designed for embedded applications, the MasterDrive SL can dramatically reduce the size and cost weight of your next embedded design. Featuring a JEDEC standard compliant footprint, the MasterDrive SL has a reduced form-factor that is 157% shorter, 29% more narrow and 375% thinner than a standard 2.5" SSD. And at 1/5<sup>th</sup> the weight, the MasterDrive SL is a perfect choice for your next embedded project. As with all of our 2.5" SSD designs, the MasterDrive SL supports both Garbage Collection and Trim, to keep it running at full performance over the life of the drive.

## MasterDrive SL Solution

| Product Family |                     | Master Drive SL                 |
|----------------|---------------------|---------------------------------|
| Interface      |                     | Serial ATA-II                   |
| Form Factor    |                     | Slim Lite (JEDEC MO-197A)       |
| Capacities     |                     | 8GB - 64GB                      |
| NAND Flash     |                     | MLC / SLC                       |
| Access Time    |                     | 0.1ms                           |
| Performance    | Read/Write (MB/sec) | 115/30 (MLC) , 115/35 (SLC)     |
| Internal Cache |                     | N/A                             |
| Power Supply   |                     | 5V ± 5%                         |
| Environment    | Vibration           | 16G                             |
|                | Shock               | 1500G                           |
|                | Op Temperature      | 0°C-70 °C                       |
| Reliability    | MTBF                | >1,000,000 hrs                  |
| Noise          | Active              | 0dB                             |
| Dimension      | mm                  | 39.0 X 54.0 X 4.0 mm            |
| Warranty       |                     | 2 years(MLC) , 3 years (SLC)    |
| Part Number    |                     | SXxxBxXSL(MLC), STxxAxXSL (SLC) |