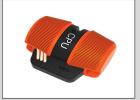

## Custom Rubber Case USB Drives

**Broadcast Industry** 

## From prototype to delivery within three weeks!

- Rubber USB drives are customizable to ANY shape/design and capacities of up to 16GB
- Minimum order quantity is 1,000
- Let us preload your digital content