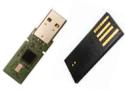

## Logo Printing

Slide Style

**Finger Print** 

**Plastic Case** 

Aluminum Case

PCBA + COB

Super Talent offers a range of PCBA and COB USB drives for OEM USB drive developers. These drives are fully functional USB drives without casings.

Capacities: 1GB - 8GB
Optional LED in your choice of colors
COB Dimension: 24.8mm x 11.3mm x 1.4mm
PCBA Dimension: 48.1mm x 14.1mm x 4.5mm

Design the USBs into your unique product!

Why print your logo on plain generic USB drives?