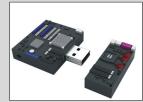

## Logo Printing

Slide Style

**Finger Print** 

**Plastic Case** 

Aluminum Case

PCBA + COB

Super Talent offers a range of PCBA and COB USB drives for OEM USB drive developers. These drives are fully functional USB drives without casings.

Capacities: 1GB - 8GB
Optional LED in your choice of colors
COB Dimension: 24.8mm x 11.3mm x 1.4mm
PCBA Dimension: 48.1mm x 14.1mm x 4.5mm

Design the USBs into your unique product!

Why print your logo on plain generic USB drives?