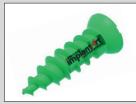

## Custom Rubber Case USB Drives

**Broadcast Industry** 

## From prototype to delivery within three weeks!

- Rubber USB drives are customizable to ANY shape/design and capacities of up to 16GB
- Minimum order quantity is 1,000
- Let us preload your digital content