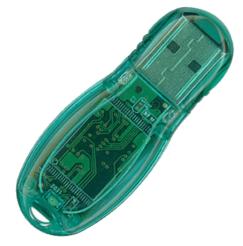

## **AD** Series

Plastic case, transparent color design.

Capacities: 4GB - 64GB Printable Area: 11 mm x 29 mm Dimension: 58.2 mm x 22.1 mm x 9.6 mm

Technical Details:

- Full compatibility with USB 1.1 and 2.0
- Hot plug and play; Functions like another hard drive
- Supports password protection
- No driver needed for most operating systems (Windows 98SE driver available online)
- LED indicates power, busy