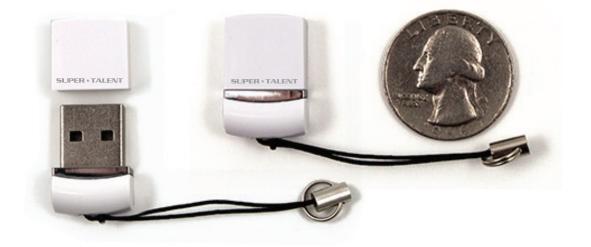

## Introduction

The M1 is excellent for storing data, photos, and music. The incredibly small size of this device makes it convenient to carry. The M1 is compatible for USB 2.0 and USB 1.1.